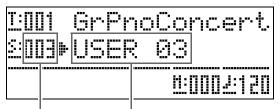

3. Use the 

 (∨, ∧) buttons to select the tone you want.

*Example:* To select "002 Jazz Organ" Tone number